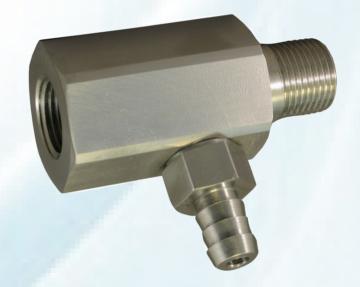

Allison Injectors have been the professionals **first choice** for over 30 years

Chemical on the surface
you may as well stay home. ~ John Allison

The rethinking of **Skepticism** is what is left in the minds of everyone who has ever used an Allison **Super Suds Sucker** Chemical Injector.

While all other 20% injectors fail after 200' of hose this **33% draw rate** injector keeps on 'sucking' with as much as 500' of high pressure hose.

## **33% SUPER SUDS SUCKER**

The industry's #1 selling chemical injector
• For machines from 2 GPM to 10 GPM

#1964 \$87.44 \$59.95

Add a Chem Induction pump and get up to 50% Chem Draw

40 years ago John Allison had a Mobile Wash business and he could never find a chemical injector that would 'SUCK' enough chemical - so he made one and since that time the Allison Super Suds Sucker has become the industry's #1 selling chemical injector.